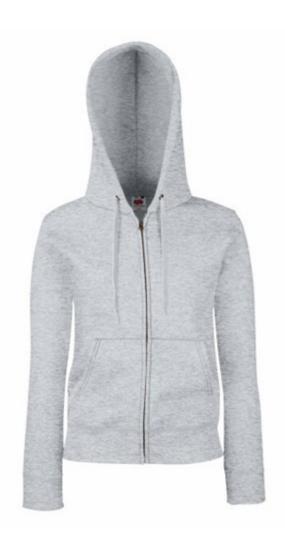

# FRUIT OF THE LOOM, LADIES PREMIUM HOODED SWEAT JACKET, WOMEN'S HOODED SWEATSHIRT, ASH GRAY, M

### **Basic informations**

Size: M

Package: 24 Length: 52 Width: 35 Height: 61

Color: Ash gray

Size: M

## **Specification**

Fruit of the Loom, Ladies Premium Hooded Sweat Jacket, women's hooded sweatshirt, ash gray, M. Women's sweatshirt, hooded and sweatshirt, 70% cotton and 30% polyester sweatshirt, 260 gm / m2, front sweatshirt it has pockets, a slightly waist-high sweatshirt, a metal cibzar, a base-colored sweatshirt, and a hooded sweatshirt and sleeves. Branding: DTG, screen printing, flex, flock, embroidery